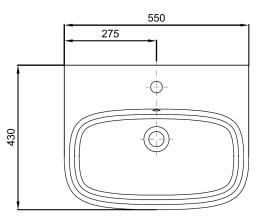

## KAI S Wall Hung basin 550

| TECHNICAL DATA   |                                                     | SPECIFICATION                                                                                                                                             |
|------------------|-----------------------------------------------------|-----------------------------------------------------------------------------------------------------------------------------------------------------------|
| CODE No          | KLS002SCW                                           | Wall hung basin<br>EN 31/EN 14688 – CL 0<br>Dimensions w 400 x d 430 x h 150mm<br>1 centre tap hole, overflow<br>Special feature: overflow channel glazed |
| Compatible with: | Semi Pedestal KLS102CW                              |                                                                                                                                                           |
| Recommended use  | Domestic, hotel, residential                        |                                                                                                                                                           |
| Material         | Fine Fire Clay                                      |                                                                                                                                                           |
| Standards        | EN 14688 – CL 0                                     |                                                                                                                                                           |
|                  | EN31                                                |                                                                                                                                                           |
| Colour           | White only                                          |                                                                                                                                                           |
| Specification    | 1 centre tap hole                                   |                                                                                                                                                           |
|                  | Over flow, including chrome overflow cover          |                                                                                                                                                           |
| Fixing           | Wall Mounted (2x hanging holes) fixing kit included |                                                                                                                                                           |
| Weight           | 17kg                                                |                                                                                                                                                           |
| Warranty         | 2 years                                             |                                                                                                                                                           |