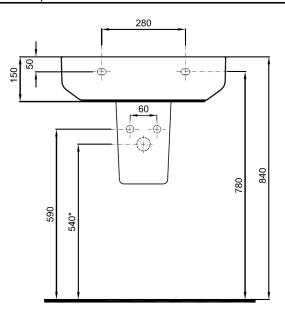

## KAI S Wall Hung basin 550

| TECHNICAL DATA   |                                                     | SPECIFICATION                                                                                                                                             |
|------------------|-----------------------------------------------------|-----------------------------------------------------------------------------------------------------------------------------------------------------------|
| CODE No          | KLS002SCW                                           | Wall hung basin<br>EN 31/EN 14688 – CL 0<br>Dimensions w 400 x d 430 x h 150mm<br>1 centre tap hole, overflow<br>Special feature: overflow channel glazed |
| Compatible with: | Semi Pedestal KLS102CW                              |                                                                                                                                                           |
| Recommended use  | Domestic, hotel, residential                        |                                                                                                                                                           |
| Material         | Fine Fire Clay                                      |                                                                                                                                                           |
| Standards        | EN 14688 – CL 0                                     |                                                                                                                                                           |
|                  | EN31                                                |                                                                                                                                                           |
| Colour           | White only                                          |                                                                                                                                                           |
| Specification    | 1 centre tap hole                                   |                                                                                                                                                           |
|                  | Over flow, including chrome overflow cover          |                                                                                                                                                           |
| Fixing           | Wall Mounted (2x hanging holes) fixing kit included |                                                                                                                                                           |
| Weight           | 17kg                                                |                                                                                                                                                           |
| Warranty         | 2 years                                             |                                                                                                                                                           |

Sizes detailed could have a variation of about +/-5 % due to the changes to material characteristics during the firing processes. Exact measurements for individual installations can only be taken from the finished ceramic