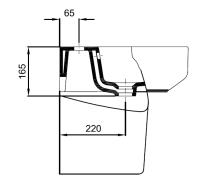

## KAI S Wall Hung basin 550

| TECHNICAL DATA   |                                                     | SPECIFICATION                                                                                                                                             |
|------------------|-----------------------------------------------------|-----------------------------------------------------------------------------------------------------------------------------------------------------------|
| CODE No          | KLS002SCW                                           | Wall hung basin<br>EN 31/EN 14688 – CL 0<br>Dimensions w 400 x d 430 x h 150mm<br>1 centre tap hole, overflow<br>Special feature: overflow channel glazed |
| Compatible with: | Semi Pedestal KLS102CW                              |                                                                                                                                                           |
| Recommended use  | Domestic, hotel, residential                        |                                                                                                                                                           |
| Material         | Fine Fire Clay                                      |                                                                                                                                                           |
| Standards        | EN 14688 – CL 0                                     |                                                                                                                                                           |
|                  | EN31                                                |                                                                                                                                                           |
| Colour           | White only                                          |                                                                                                                                                           |
| Specification    | 1 centre tap hole                                   |                                                                                                                                                           |
|                  | Over flow, including chrome overflow cover          |                                                                                                                                                           |
| Fixing           | Wall Mounted (2x hanging holes) fixing kit included |                                                                                                                                                           |
| Weight           | 17kg                                                |                                                                                                                                                           |
| Warranty         | 2 years                                             |                                                                                                                                                           |

Sizes detailed could have a variation of about +/-5 % due to the changes to material characteristics during the firing processes. Exact measurements for individual installations can only be taken from the finished ceramic