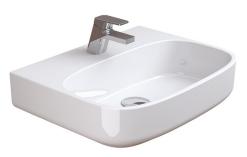

## KAI S Wall Hung basin 550

| TECHNICAL DATA   |                                                     | SPECIFICATION                                                                                                                                             |
|------------------|-----------------------------------------------------|-----------------------------------------------------------------------------------------------------------------------------------------------------------|
| CODE No          | KLS002SCW                                           | Wall hung basin<br>EN 31/EN 14688 – CL 0<br>Dimensions w 400 x d 430 x h 150mm<br>1 centre tap hole, overflow<br>Special feature: overflow channel glazed |
| Compatible with: | Semi Pedestal KLS102CW                              |                                                                                                                                                           |
| Recommended use  | Domestic, hotel, residential                        |                                                                                                                                                           |
| Material         | Fine Fire Clay                                      |                                                                                                                                                           |
| Standards        | EN 14688 – CL 0                                     |                                                                                                                                                           |
|                  | EN31                                                |                                                                                                                                                           |
| Colour           | White only                                          |                                                                                                                                                           |
| Specification    | 1 centre tap hole                                   |                                                                                                                                                           |
|                  | Over flow, including chrome overflow cover          |                                                                                                                                                           |
| Fixing           | Wall Mounted (2x hanging holes) fixing kit included |                                                                                                                                                           |
| Weight           | 17kg                                                |                                                                                                                                                           |
| Warranty         | 2 years                                             |                                                                                                                                                           |