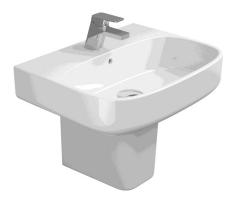

## KAI S Wall Hung basin 550

| TECHNICAL DATA   |                                                     | SPECIFICATION                                                                                                                                             |
|------------------|-----------------------------------------------------|-----------------------------------------------------------------------------------------------------------------------------------------------------------|
| CODE No          | KLS002SCW                                           | Wall hung basin<br>EN 31/EN 14688 – CL 0<br>Dimensions w 400 x d 430 x h 150mm<br>1 centre tap hole, overflow<br>Special feature: overflow channel glazed |
| Compatible with: | Semi Pedestal KLS102CW                              |                                                                                                                                                           |
| Recommended use  | Domestic, hotel, residential                        |                                                                                                                                                           |
| Material         | Fine Fire Clay                                      |                                                                                                                                                           |
| Standards        | EN 14688 – CL 0                                     |                                                                                                                                                           |
|                  | EN31                                                |                                                                                                                                                           |
| Colour           | White only                                          |                                                                                                                                                           |
| Specification    | 1 centre tap hole                                   |                                                                                                                                                           |
|                  | Over flow, including chrome overflow cover          |                                                                                                                                                           |
| Fixing           | Wall Mounted (2x hanging holes) fixing kit included |                                                                                                                                                           |
| Weight           | 17kg                                                |                                                                                                                                                           |
| Warranty         | 2 years                                             |                                                                                                                                                           |